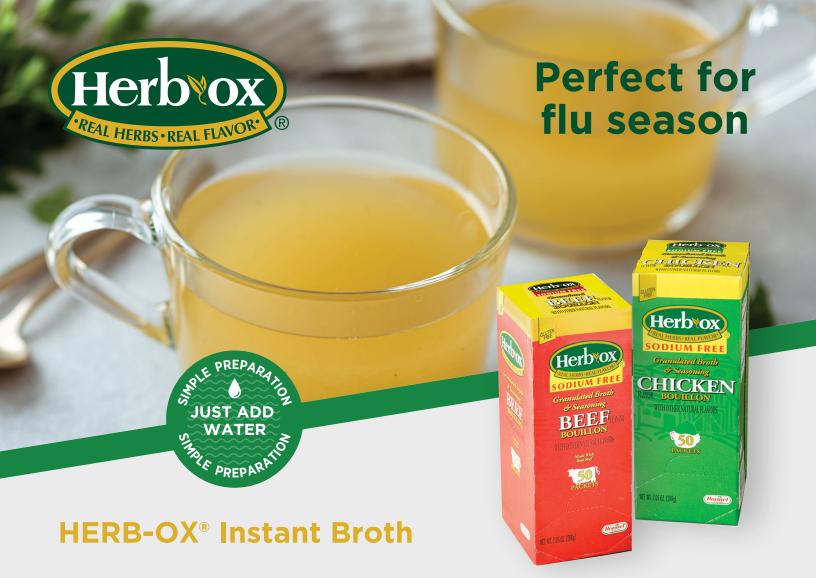

**HERB-OX® Instant Broth** is a savory option to fight dehydration and known for its homemade taste. Available in single-serve beef, chicken, and vegetable packets.

## Use to Make a Hot Beverage:

dissolve contents of one packet into 1 cup (8 oz) hot water.