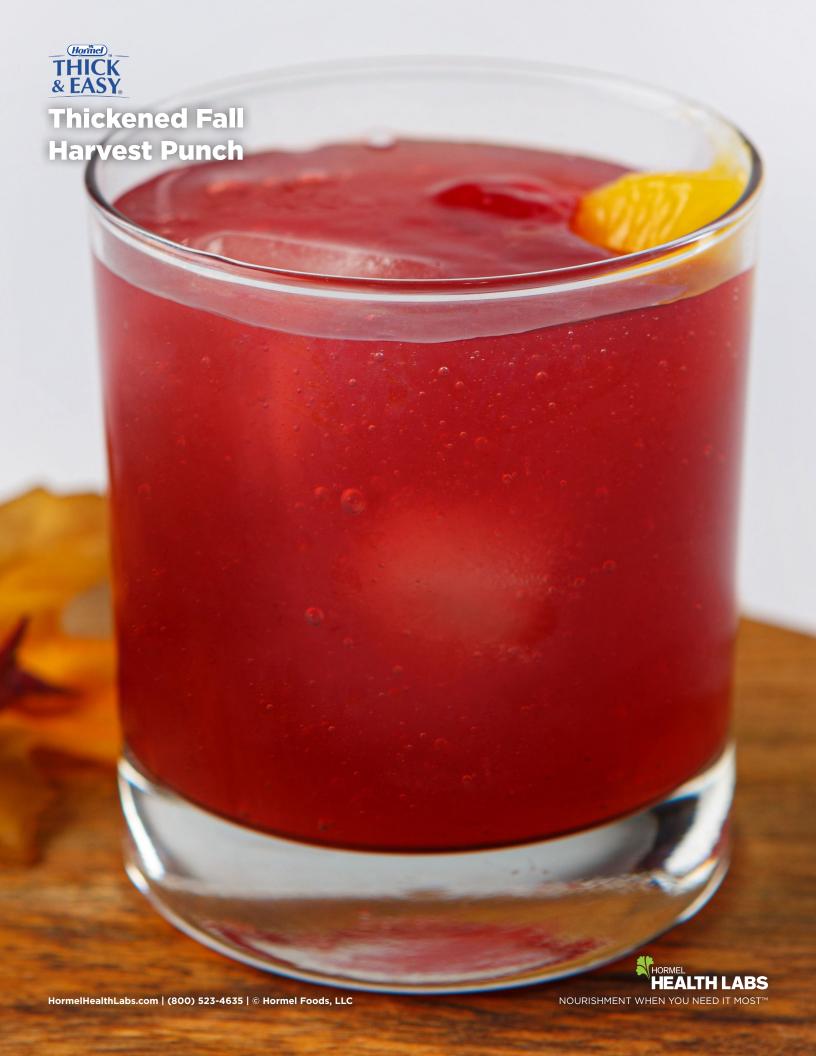

## **Thickened Fall Harvest Punch**

IDDSI LEVELS 2 OR 3

| INGREDIENTS                                                            |                                  |                          |                 | NUTRITION                          |
|------------------------------------------------------------------------|----------------------------------|--------------------------|-----------------|------------------------------------|
|                                                                        | 1 Servings                       | 6 Servings               | 12 Servings     | Serving Size:                      |
| THICK & EASY® Thickened Cranberry Juice Nectar (Level 2)               | 1/4 cup                          | 1 1/2 cups               | 3 cups          | ~8 fl. oz  Calories: 240           |
| THICK & EASY® Thickened Apple Juice<br>Nectar (Level 2)                | 1/4 cup                          | 1 1/2 cups               | 3 cups          | Total Fat: 0g Saturated Fat: 0g    |
| THICK & EASY® Thickened Orange Juice<br>Nectar (Level 2)               | 2 Tbsp                           | 3/4 cup                  | 1 1/2 cups      | Trans Fat: 0g Cholesterol: 0mg     |
| Cinnamon Whiskey*                                                      | 2 Tbsp                           | 3/4 cup                  | 11/2 cups       | Sodium: 75mg                       |
| Apple or Apricot Brandy**                                              | 1 Tbsp                           | 1/3 cup                  | 2/3 cup         | Total Carbs: 35g                   |
| Lemon Lime Soda                                                        | 1/4 cup                          | 1 1/2 cups               | 3 cups          | Dietary Fiber: 0g                  |
| THICK & EASY® Clear Instant Food & Beverage Thickener                  | 1 1/2 scoops                     | 9 scoops                 | 18 scoops       | Total Sugars: 26g Added Sugars: 6g |
| Thickened Juice Garnishes**                                            | As desired                       | As desired               | As desired      | Protein: Og                        |
| Thickened Ice Cubes (optional)**                                       | As desired                       | As desired               | As desired      | Vitamin D: 0% DV                   |
| RECIPE NOTES:  *Honey (Level 3) consistency of THICK & EASY® Thickened | I <b>Juices</b> can be used in p | place of Nectar (Level : | 2) consistency. | Calcium: 0% DV                     |

- Stir together THICK & EASY® Thickened Juices (Cranberry, Apple and Orange).
- Add thickened soda mixture to juices; stir well.
- Pour into glass and garnish, if desired. 5.
- Note: Thickened ice cubes (up to 3 per serving) may be added to punch and frozen thickened juice used as garnishes\*\*)