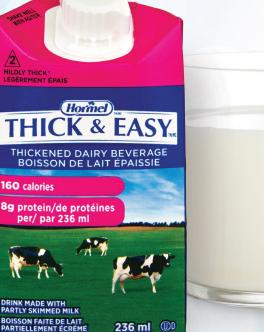

## **PRODUCT INFORMATION:**

| SHELF STABLE                            | IDDSI<br>Level | ltem<br>Code |  |  | Pack<br>Size | Serving<br>Size | Calorie | Fat | Sodium | Carb. | Protein | Kosher       | Shelf<br>Life | Gluten<br>Free | Lactose<br>Free |
|-----------------------------------------|----------------|--------------|--|--|--------------|-----------------|---------|-----|--------|-------|---------|--------------|---------------|----------------|-----------------|
| THICK & EASY™ Thickened Dairy Beverages |                |              |  |  |              |                 |         |     |        |       |         |              |               |                |                 |
| Thickened Dairy                         | 2              | 84112        |  |  | 27/236 ml    | 236 ml          | 160     | 4 g | 240 mg | 23g   | 8 g     | <b>()</b> -D | 15 mo         | N              | N               |
| Thickened Dairy                         | 3              | 84113        |  |  | 27/236 ml    | 236 ml          | 170     | 4 g | 240 mg | 26 g  | 8 g     | <b>()</b> -D | 15 mo         | Ν              | Ν               |