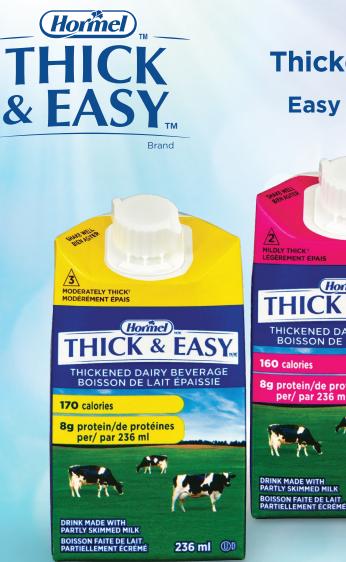

## THICK & EASY<sup>™</sup> Thickened Dairy Beverages

Easy to Love, Ready to Serve!

## **FEATURES & BENEFITS:**

- Made with partly skimmed milk for a real dairy taste
- Shelf stable
- No Mixing Errors, Eliminates Waste
- Saves Labor and Time
- Serve Hot or Cold

Available in two consistencies:

## **PRODUCT INFORMATION:**

| SHELF STABLE                            | IDDSI<br>Level | ltem<br>Code |  |  | Pack<br>Size | Serving<br>Size | Calorie | Fat | Sodium | Carb. | Protein | Kosher       | Shelf<br>Life | Gluten<br>Free | Lactose<br>Free |
|-----------------------------------------|----------------|--------------|--|--|--------------|-----------------|---------|-----|--------|-------|---------|--------------|---------------|----------------|-----------------|
| THICK & EASY™ Thickened Dairy Beverages |                |              |  |  |              |                 |         |     |        |       |         |              |               |                |                 |
| Thickened Dairy                         | 2              | 84112        |  |  | 27/236 ml    | 236 ml          | 160     | 4 g | 240 mg | 23g   | 8 g     | <b>()</b> -D | 15 mo         | N              | N               |
| Thickened Dairy                         | 3              | 84113        |  |  | 27/236 ml    | 236 ml          | 170     | 4 g | 240 mg | 26 g  | 8 g     | <b>()</b> -D | 15 mo         | Ν              | Ν               |