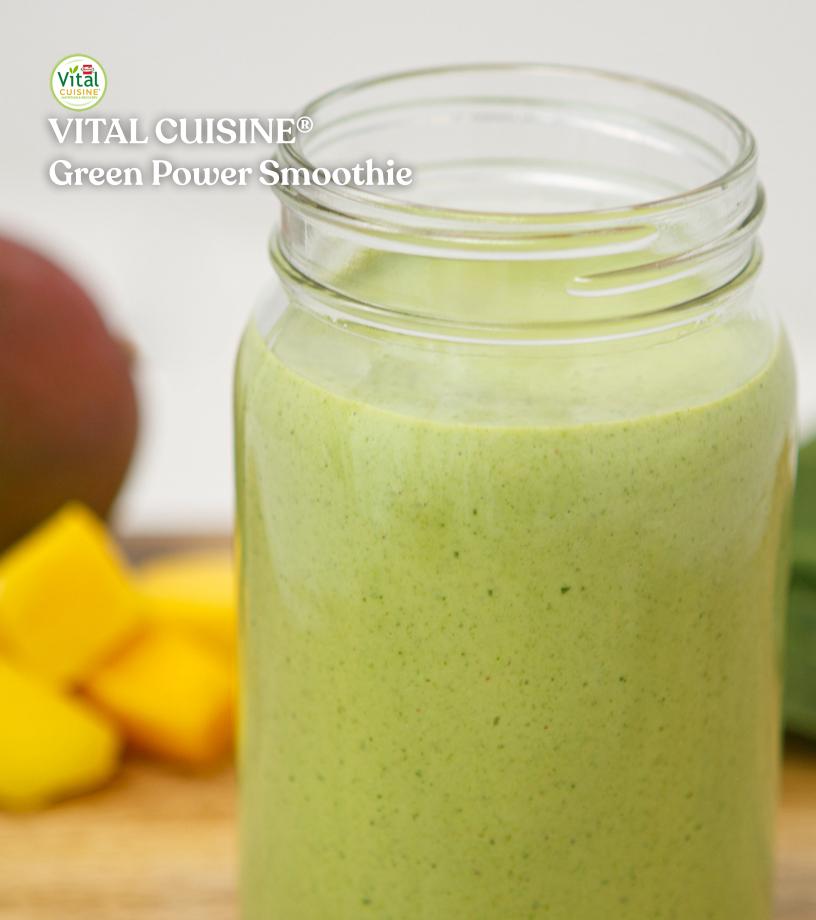

# VITAL CUISINE® Green Power Smoothie

1 cup fresh spinach leaves

1/3 cup mango chunks, frozen

1/3 cup plain Greek yogurt

1 Tbsp peanut butter (all natural preferred)

1/2 cup (4 fl oz) VITAL CUISINE® 500 Shake, Vanilla Item: 72504

or

VITAL CUISINE® Vanilla Shake Mix Item: 28289, prepared with whole milk